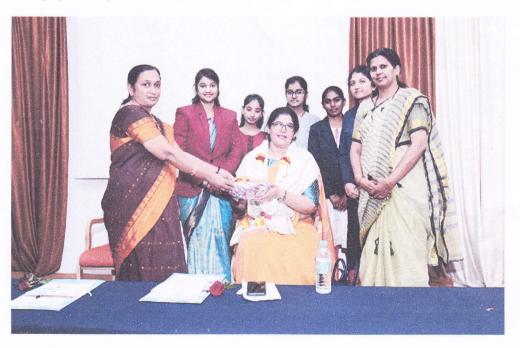

ICC/ WEC

Awareness talk

2022-23 (ODD)

Photo during speech by Dr.(Smt.) Sheetal V. Bhide madam on "Health" from audience side

Felicitation of Dr.(Smt.) Sheetal V. Bhide by ladies staff & students

Staff Incharge :