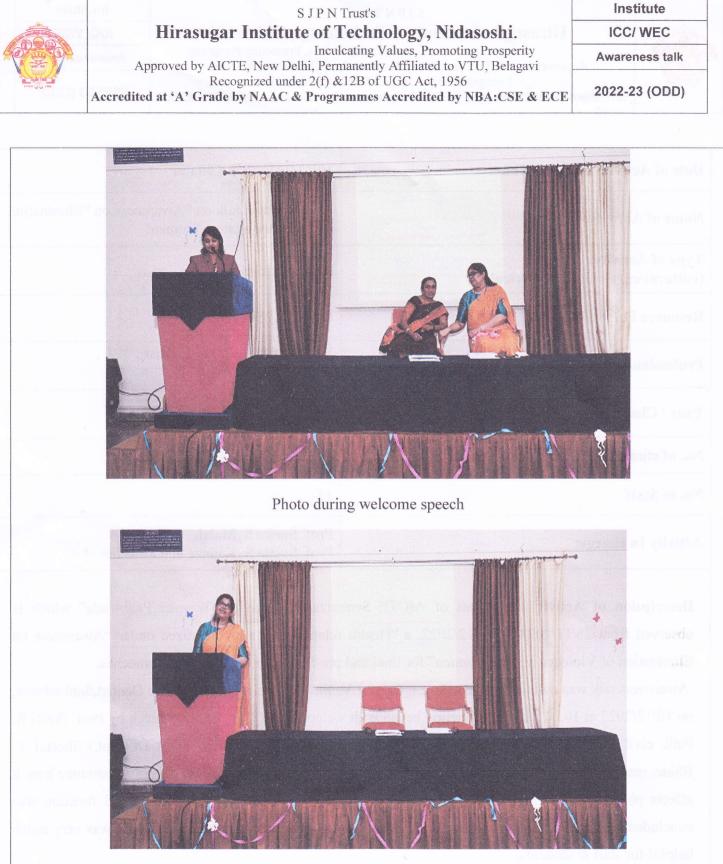

**Description of Activity :** As part of AICTE Sensitization Activity "Women Pakhwada" which is observed from 25/11/2022 to 10/12/2022, a "Health related" talk was organized under "Awareness on Elimination of Violence against Women" for final and pre-final year students of all branches.

Awareness talk was delivered by Dr.(Smt.) Sheetal V. Bhide, Medical Counselor & Dentist, Sankeshwar, on 10/12/2022 at 10.00 a.m. The function began with welcome and introductory speech by Prof. Preeti R. Patil, civil engineering department followed by flower presentation. Chief guest Dr.(Smt.) Sheetal V. Bhide, madam addressed the gathering and highlighted regarding mental health it's importance how it affects physical health. Prof. S. S. Malaj, chairman ICC gave presidential remarks and function was concluded with vote of thanks by Prof. Aruna A. Daptardar, CSE department. The talk was very much helpful for staff & students.