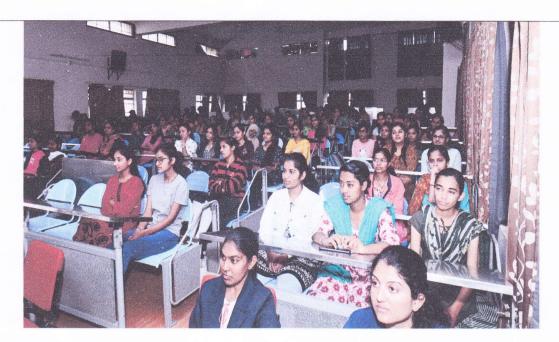

ICC/ WEC

Awareness talk

2022-23 (ODD)

Photo during speech by Dr.(Smt.) Sheetal V. Bhide madam on "Health" from audience side

Felicitation of Dr.(Smt.) Sheetal V. Bhide by ladies staff & students

Staff Incharge :